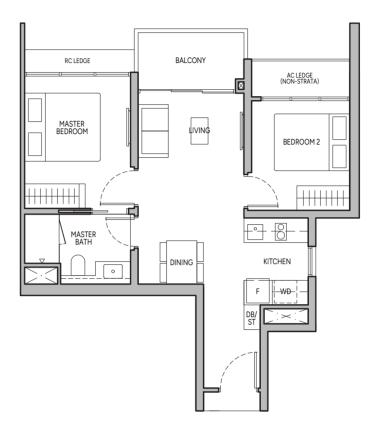

### 2-BEDROOM PREMIUM + STUDY

## Type B4S

65 sq m / 700 sq ft

BLK 10: #11-09 to #20-09, #31-09 to #40-09 BLK 12: #11-19 to #20-19, #31-19 to #40-19

### BLK 10: #02-09 to #10-09, #21-09 to #30-09

BLK 12: #02-19 to #10-19, #21-19 to #30-19

Wall not allowed to be hacked or altered

Area includes balcony where applicable and excludes among others, the RC - Reinforced Concrete Ledge and A/C - Air Conditioner Ledge. The plans are subject to change as may be required by relevant authorities. All floor plans and areas are subject to final survey. The balcony shall not be enclosed unless with the approved balcony screen, more particularly illustrated under the header "Approved Balcony Screen". Please refer to the letter containing the Particulars, Documents and Information relating to the development and the unit for the floor plan relating to the unit you intend to purchase. The Sale and Purchase Agreement contains the entire agreement between the developer and the purchaser and supersedes and cancels in all respects all previous representations, warranties, promises, inducements or statements of intention, whether written or oral made by the developer and/or the developer's agent which are not embodied in the Sale and Purchase Agreement.