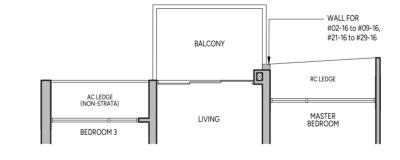

### **APPROVED BALCONY SCREEN**

### Typical Units

TYPICAL RETRACTABLE BALCONY SCREEN (FULLY CLOSED) - PLAN

TYPICAL RETRACTABLE BALCONY SCREEN (FULLY RETRACTED) - PLAN

The balcony shall not be enclosed unless with the approved balcony screen as shown above.

The cost of screen and installation shall be borne by the Purchaser.

Where required to facilitate installation, the Architect reserves the right to determine appropriate details not limited to fixing details and colour tones.