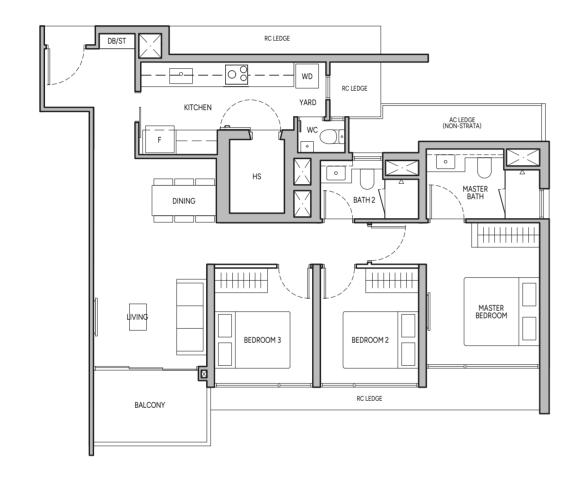

### 2-BEDROOM PREMIUM + STUDY

## Type B4S

65 sq m / 700 sq ft

BLK 10: #11-09 to #20-09, #31-09 to #40-09 BLK 12: #11-19 to #20-19, #31-19 to #40-19

### BLK 10: #02-09 to #10-09, #21-09 to #30-09

BLK 12: #02-19 to #10-19, #21-19 to #30-19

Wall not allowed to be hacked or altered

Area includes balcony where applicable and excludes among others, the RC - Reinforced Concrete Ledge and A/C - Air Conditioner Ledge. The plans are subject to change as may be required by relevant authorities. All floor plans and areas are subject to final survey. The balcony shall not be enclosed unless with the approved balcony screen, more particularly illustrated under the header "Approved Balcony Screen". Please refer to the letter containing the Particulars, Documents and Information relating to the development and the unit for the floor plan relating to the unit you intend to purchase. The Sale and Purchase Agreement contains the entire agreement between the developer and the purchaser and supersedes and cancels in all respects all previous representations, warranties, promises, inducements or statements of intention, whether written or oral made by the developer and/or the developer's agent which are not embodied in the Sale and Purchase Agreement.