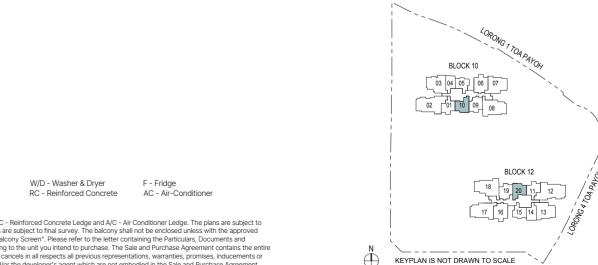

# **SITE PLAN**

### **BLOCK 10 LORONG 1 TOA PAYOH** SINGAPORE 319974

| UNIT/<br>FLOOR | 01 | 02 | 03   | 04  | 05 | 06 | 07  | 80 | 09  | 10 |
|----------------|----|----|------|-----|----|----|-----|----|-----|----|
| 40             | B2 | E1 | C3DK | A1S | B1 | C1 | C2A | D1 | B4S | В3 |
| 39             | B2 | E1 | C3DK | A1S | B1 | C1 | C2A | D1 | B4S | В3 |
| 38             | B2 | E1 | C3DK | A1S | B1 | C1 | C2A | D1 | B4S | В3 |
| 37             | B2 | E1 | C3DK | A1S | B1 | C1 | C2A | D1 | B4S | В3 |
| 36             | B2 | E1 | C3DK | A1S | B1 | C1 | C2A | D1 | B4S | В3 |
| 35             | B2 | E1 | C3DK | A1S | B1 | C1 | C2A | D1 | B4S | В3 |
| 34             | B2 | E1 | C3DK | A1S | B1 | C1 | C2A | D1 | B4S | В3 |
| 33             | B2 | E1 | C3DK | A1S | B1 | C1 | C2A | D1 | B4S | В3 |
| 32             | B2 | E1 | C3DK | A1S | B1 | C1 | C2A | D1 | B4S | В3 |
| 31             | B2 | E1 | C3DK | A1S | B1 | C1 | C2A | D1 | B4S | В3 |
| 30             | B2 | E1 | C3DK | A1S | B1 | C1 | C2A | D1 | B4S | В3 |
| 29             | B2 | E1 | C3DK | A1S | B1 | C1 | C2A | D1 | B4S | В3 |
| 28             | B2 | E1 | C3DK | A1S | B1 | C1 | C2A | D1 | B4S | В3 |
| 27             | B2 | E1 | C3DK | A1S | B1 | C1 | C2A | D1 | B4S | В3 |
| 26             | B2 | E1 | C3DK | A1S | B1 | C1 | C2A | D1 | B4S | В3 |
| 25             | B2 | E1 | C3DK | A1S | B1 | C1 | C2A | D1 | B4S | В3 |
| 24             | B2 | E1 | C3DK | A1S | B1 | C1 | C2A | D1 | B4S | В3 |
| 23             | B2 | E1 | C3DK | A1S | B1 | C1 | C2A | D1 | B4S | В3 |
| 22             | B2 | E1 | C3DK | A1S | B1 | C1 | C2A | D1 | B4S | В3 |
| 21             | B2 | E1 | C3DK | A1S | B1 | C1 | C2A | D1 | B4S | В3 |
| 20             | B2 | E1 | C3DK | A1S | B1 | C1 | C2A | D1 | B4S | В3 |
| 19             | B2 | E1 | C3DK | A1S | B1 | C1 | C2A | D1 | B4S | В3 |
| 18             | B2 | E1 | C3DK | A1S | B1 | C1 | C2A | D1 | B4S | В3 |
| 17             | B2 | E1 | C3DK | A1S | B1 | C1 | C2A | D1 | B4S | В3 |
| 16             | B2 | E1 | C3DK | A1S | B1 | C1 | C2A | D1 | B4S | В3 |
| 15             | B2 | E1 | C3DK | A1S | B1 | C1 | C2A | D1 | B4S | В3 |
| 14             | B2 | E1 | C3DK | A1S | B1 | C1 | C2A | D1 | B4S | В3 |
| 13             | B2 | E1 | C3DK | A1S | B1 | C1 | C2A | D1 | B4S | В3 |
| 12             | B2 | E1 | C3DK | A1S | B1 | C1 | C2A | D1 | B4S | В3 |
| 11             | B2 | E1 | C3DK | A1S | B1 | C1 | C2A | D1 | B4S | В3 |
| 10             | B2 | E1 | C3DK | A1S | B1 | C1 | C2A | D1 | B4S | В3 |
| 09             | B2 | E1 | C3DK | A1S | B1 | C1 | C2A | D1 | B4S | В3 |
| 80             | B2 | E1 | C3DK | A1S | B1 | C1 | C2A | D1 | B4S | В3 |
| 07             | B2 | E1 | C3DK | A1S | B1 | C1 | C2A | D1 | B4S | В3 |
| 06             | B2 | E1 | C3DK | A1S | B1 | C1 | C2A | D1 | B4S | В3 |
| 05             | B2 | E1 | C3DK | A1S | B1 | C1 | C2A | D1 | B4S | В3 |
| 04             | B2 | E1 | C3DK | A1S | B1 | C1 | C2A | D1 | B4S | В3 |
| 03             | B2 | E1 | C3DK | A1S | B1 | C1 | C2A | D1 | B4S | В3 |
| 02             |    |    | C3DK | A1S | B1 | C1 | C2A | D1 | B4S |    |

### BLOCK 12 LORONG 1 TOA PAYOH SINGAPORE 319975

| UNIT/<br>FLOOR | 11       | 12 | 13 | 14  | 15 | 16 | 17       | 18         | 19  | 20 |
|----------------|----------|----|----|-----|----|----|----------|------------|-----|----|
| 40             | B2       | E1 | C2 | A1S | B1 | C1 | D2       | D3S        | B4S | В3 |
| 39             | B2       | E1 | C2 | A1S | B1 | C1 | D2       | D3S        | B4S | B3 |
| 38             | B2       | E1 | C2 | A1S | B1 | C1 | D2       | D3S        | B4S | В3 |
| 37             | B2       | E1 | C2 | A1S | B1 | C1 | D2       | D3S        | B4S | В3 |
| 36             | B2       | E1 | C2 | A1S | B1 | C1 | D2       | D3S        | B4S | B3 |
| 35             | B2       | E1 | C2 | A1S | B1 | C1 | D2       | D3S        | B4S | B3 |
| 34             | B2       | E1 | C2 | A1S | B1 | C1 | D2       | D3S        | B4S | B3 |
| 33             | B2       | E1 | C2 | A1S | B1 | C1 | D2       | D3S        | B4S | B3 |
| 32             | B2       | E1 | C2 | A1S | B1 | C1 | D2       | D3S        | B4S | B3 |
| 31             | B2       | E1 | C2 | A1S | B1 | C1 | D2       | D3S        | B4S | B3 |
| 30             | B2       | E1 | C2 | A1S | B1 | C1 | D2       | D3S        | B4S | B3 |
| 29             | B2       | E1 | C2 | A1S | B1 | C1 | D2       | D3S        | B4S | B3 |
| 28             | B2       | E1 | C2 | A1S | В1 | C1 | D2       | D3S        | B4S | В3 |
| 27             | B2<br>B2 | E1 | C2 | A1S | B1 | C1 | D2       | D3S        | B4S | В3 |
| 26             | B2<br>B2 | E1 | C2 | AIS | В1 | C1 | D2<br>D2 | D3S<br>D3S | B4S | B3 |
| 25             | B2<br>B2 | E1 | C2 | AIS | В1 | C1 | D2<br>D2 | D3S<br>D3S | B4S | В3 |
| 24             | B2<br>B2 | E1 | C2 | A1S | B1 | C1 | D2       | D3S        | B4S | B3 |
| 23             | B2       | E1 | C2 | A1S | B1 | C1 | D2       | D3S        | B4S | B3 |
| 22             | B2       | E1 | C2 | A1S | B1 | C1 | D2       | D3S        | B4S | В3 |
| 21             |          |    |    |     |    |    |          |            |     |    |
| 20             | B2       | E1 | C2 | A1S | B1 | C1 | D2       | D3S        | B4S | B3 |
| 19             | B2       | E1 | C2 | A1S | B1 | C1 | D2       | D3S        | B4S | B3 |
| 18             | B2       | E1 | C2 | A1S | B1 | C1 | D2       | D3S        | B4S | B3 |
| 17             | B2       | E1 | C2 | A1S | B1 | C1 | D2       | D3S        | B4S | B3 |
|                | B2       | E1 | C2 | A1S | B1 | C1 | D2       | D3S        | B4S | B3 |
| 16             | B2       | E1 | C2 | A1S | B1 | C1 | D2       | D3S        | B4S | B3 |
| 15             | B2       | E1 | C2 | A1S | B1 | C1 | D2       | D3S        | B4S | B3 |
| 14             | B2       | E1 | C2 | A1S | B1 | C1 | D2       | D3S        | B4S | B3 |
| 13             | B2       | E1 | C2 | A1S | B1 | C1 | D2       | D3S        | B4S | B3 |
| 12             | B2       | E1 | C2 | A1S | B1 | C1 | D2       | D3S        | B4S | B3 |
| 11             | B2       | E1 | C2 | A1S | B1 | C1 | D2       | D3S        | B4S | В3 |
| 10             | B2       | E1 | C2 | A1S | B1 | C1 | D2       | D3S        | B4S | В3 |
| 09             | B2       | E1 | C2 | A1S | B1 | C1 | D2       | D3S        | B4S | B3 |
| 80             | B2       | E1 | C2 | A1S | B1 | C1 | D2       | D3S        | B4S | В3 |
| 07             | B2       | E1 | C2 | A1S | B1 | C1 | D2       | D3S        | B4S | В3 |
| 06             | B2       | E1 | C2 | A1S | B1 | C1 | D2       | D3S        | B4S | В3 |
| 05             | B2       | E1 | C2 | A1S | B1 | C1 | D2       | D3S        | B4S | В3 |
| 04             | B2       | E1 | C2 | A1S | B1 | C1 | D2       | D3S        | B4S | В3 |
| 03             | B2       | E1 | C2 | A1S | B1 | C1 | D2       | D3S        | B4S | В3 |
| 02             | B2       | E1 | C2 | A1S | B1 | C1 | D2       | D3S        | B4S | В3 |