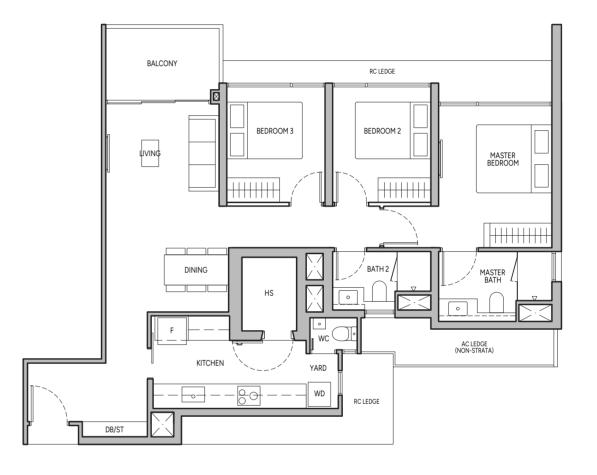

### 3-BEDROOM PREMIUM

## Type C2

95 sq m / 1023 sq ft

BLK 12: #02-13 to #40-13

0 1 2 3 4 5M
Legend (Where Applicable)

Wall not allowed to be hacked or altered

DB/ST - Distribution Board/Storage WD - Washer cum Dryer WC - Water Closet HS - Household Shelter

W/D - Washer & Dryer RC - Reinforced Concrete F - Fridge AC - Air-Conditioner

Area includes balcony where applicable and excludes among others, the RC - Reinforced Concrete Ledge and A/C - Air Conditioner Ledge. The plans are subject to change as may be required by relevant authorities. All floor plans and areas are subject to final survey. The balcony shall not be enclosed unless with the approved balcony screen, more particularly illustrated under the header "Approved Balcony Screen", Please refer to the letter containing the Particulars, Documents and Information relating to the development and the unit for the floor plan relating to the unit you intend to purchase. The Sale and Purchase Agreement contains the entire agreement between the developer and the purchaser and supersedes and cancels in all respects all previous representations, warranties, promises, inducements or statements of intention, whether written or oral made by the developer and/or the developer's agent which are not embodied in the Sale and Purchase Agreement.