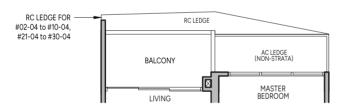

### Type A1S

48 sq m / 517 sq ft

BLK 12: #02-14 to #40-14

BLK 10: #02-04 to #40-04

KEYPLAN IS NOT DRAWN TO SCALE

DB/ST - Distribution Board/Storage WD - Washer cum Dryer

W/D - Washer & Drver

Area includes balcony where applicable and excludes among others, the RC - Reinforced Concrete Ledge and A/C - Air Conditioner Ledge. The plans are subject to change as may be required by relevant authorities. All floor plans and areas are subject to final survey. The balcony shall not be enclosed unless with the approved balcony screen, more particularly illustrated under the header "Approved Balcony Screen". Please refer to the letter containing the Particulars, Documents and Information relating to the development and the unit for the floor plan relating to the unit you intend to purchase. The Sale and Purchase Agreement contains the entire agreement between the developer and the purchaser and supersedes and cancels in all respects all previous representations, warranties, promises, inducements or statements of intention, whether written or oral made by the developer and/or the developer's agent which are not embodied in the Sale and Purchase Agreement.