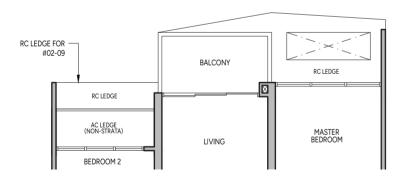

### 2-BEDROOM PREMIUM + STUDY

## Type B4S

65 sq m / 700 sq ft

BLK 10: #11-09 to #20-09, #31-09 to #40-09 BLK 12: #11-19 to #20-19, #31-19 to #40-19

### BLK 10: #02-09 to #10-09, #21-09 to #30-09

BLK 12: #02-19 to #10-19, #21-19 to #30-19

Wall not allowed to be hacked or altered

Area includes balcony where applicable and excludes among others, the RC - Reinforced Concrete Ledge and A/C - Air Conditioner Ledge. The plans are subject to change as may be required by relevant authorities. All floor plans and areas are subject to final survey. The balcony shall not be enclosed unless with the approved balcony screen, more particularly illustrated under the header "Approved Balcony Screen". Please refer to the letter containing the Particulars, Documents and Information relating to the development and the unit for the floor plan relating to the unit you intend to purchase. The Sale and Purchase Agreement contains the entire agreement between the developer and the purchaser and supersedes and cancels in all respects all previous representations, warranties, promises, inducements or statements of intention, whether written or oral made by the developer and/or the developer's agent which are not embodied in the Sale and Purchase Agreement.