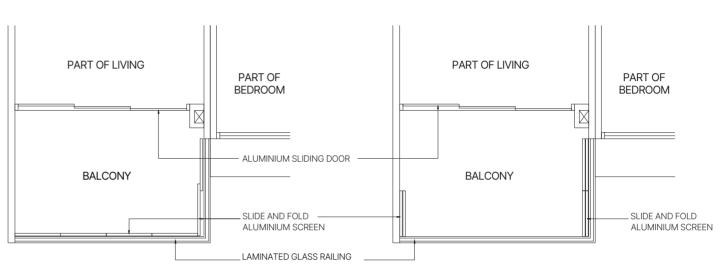

### **APPROVED BALCONY SCREEN**

### Typical Units

TYPICAL RETRACTABLE BALCONY SCREEN (FULLY CLOSED) - PLAN

TYPICAL RETRACTABLE BALCONY SCREEN (FULLY RETRACTED) - PLAN

The balcony shall not be enclosed unless with the approved balcony screen as shown above.

The cost of screen and installation shall be borne by the Purchaser.

Where required to facilitate installation, the Architect reserves the right to determine appropriate details not limited to fixing details and colour tones.