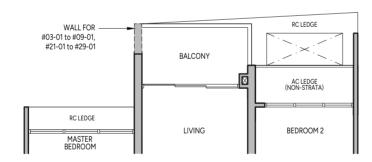

## Type B2

60 sq m / 646 sq ft

BLK 10: #03-01 to #10-01, #21-01 to #30-01

Legend (Where Applicable)

DB/ST - Distribution Board/Storage WD - Washer cum Dryer WC - Water Closet WB - Household Shelter Wall not allowed to be hacked or altered

W/D - Washer & Dryer RC - Reinforced Concrete F - Fridge AC - Air-Conditioner

Area includes balcony where applicable and excludes among others, the RC - Reinforced Concrete Ledge and A/C - Air Conditioner Ledge. The plans are subject to change as may be required by relevant authorities. All floor plans and areas are subject to final survey. The balcony shall not be enclosed unless with the approved balcony screen, more particularly illustrated under the header "Approved Balcony Screen". Please refer to the letter containing the Particulars, Documents and Information relating to the development and the unit for the floor plan relating to the unit you intend to purchase. The Sale and Purchase Agreement contains the entire agreement between the developer and the purchaser and supersedes and cancels in all respects all previous representations, warranties, promises, inducements or statements of intention, whether written or oral made by the developer and/or the developer's agent which are not embodied in the Sale and Purchase Agreement.