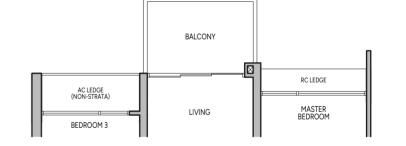

### **APPROVED BALCONY SCREEN**

### Typical Units

TYPICAL RETRACTABLE BALCONY SCREEN (FULLY CLOSED) - PLAN

TYPICAL RETRACTABLE BALCONY SCREEN (FULLY RETRACTED) - PLAN

The balcony shall not be enclosed unless with the approved balcony screen as shown above.

The cost of screen and installation shall be borne by the Purchaser.

Where required to facilitate installation, the Architect reserves the right to determine appropriate details not limited to fixing details and colour tones.