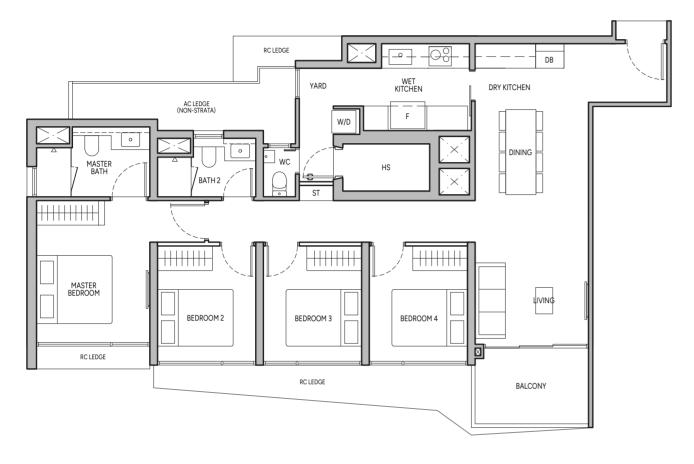

### 4-BEDROOM PREMIUM + STUDY

## Type D3S

127 sq m / 1367 sq ft

BLK 12: #11-18 to #20-18, #31-18 to #40-18

BLK 12: #02-18 to #10-18, #21-18 to #30-18

Area includes balcony where applicable and excludes among others, the RC - Reinforced Concrete Ledge and A/C - Air Conditioner Ledge. The plans are subject to change as may be required by relevant authorities. All floor plans and areas are subject to final survey. The balcony shall not be enclosed unless with the approved balcony screen, more particularly illustrated under the header "Approved Balcony Screen". Please refer to the letter containing the Particulars, Documents and Information relating to the development and the unit for the floor plan relating to the unit you intend to purchase. The Sale and Purchase Agreement contains the entire agreement between the developer and the purchaser and supersedes and cancels in all respects all previous representations, warranties, promises, inducements or statements of intention, whether written or oral made by the developer and/or the developer's agent which are not embodied in the Sale and Purchase Agreement.