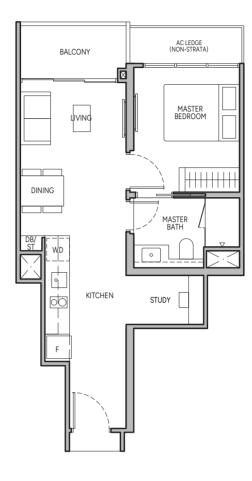

### 1-BEDROOM + STUDY

### Type A1S

48 sq m / 517 sq ft

BLK 12: #02-14 to #40-14

BLK 10: #02-04 to #40-04

KEYPLAN IS NOT DRAWN TO SCALE

DB/ST - Distribution Board/Storage WD - Washer cum Dryer

W/D - Washer & Drver

Area includes balcony where applicable and excludes among others, the RC - Reinforced Concrete Ledge and A/C - Air Conditioner Ledge. The plans are subject to change as may be required by relevant authorities. All floor plans and areas are subject to final survey. The balcony shall not be enclosed unless with the approved balcony screen, more particularly illustrated under the header "Approved Balcony Screen". Please refer to the letter containing the Particulars, Documents and Information relating to the development and the unit for the floor plan relating to the unit you intend to purchase. The Sale and Purchase Agreement contains the entire agreement between the developer and the purchaser and supersedes and cancels in all respects all previous representations, warranties, promises, inducements or statements of intention, whether written or oral made by the developer and/or the developer's agent which are not embodied in the Sale and Purchase Agreement.