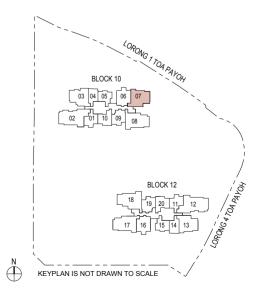

# **SITE PLAN**

### Type A1S

48 sq m / 517 sq ft

BLK 12: #02-14 to #40-14

BLK 10: #02-04 to #40-04

KEYPLAN IS NOT DRAWN TO SCALE

DB/ST - Distribution Board/Storage WD - Washer cum Dryer

W/D - Washer & Drver

Area includes balcony where applicable and excludes among others, the RC - Reinforced Concrete Ledge and A/C - Air Conditioner Ledge. The plans are subject to change as may be required by relevant authorities. All floor plans and areas are subject to final survey. The balcony shall not be enclosed unless with the approved balcony screen, more particularly illustrated under the header "Approved Balcony Screen". Please refer to the letter containing the Particulars, Documents and Information relating to the development and the unit for the floor plan relating to the unit you intend to purchase. The Sale and Purchase Agreement contains the entire agreement between the developer and the purchaser and supersedes and cancels in all respects all previous representations, warranties, promises, inducements or statements of intention, whether written or oral made by the developer and/or the developer's agent which are not embodied in the Sale and Purchase Agreement.