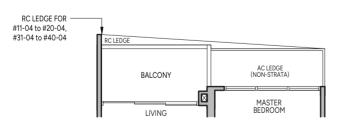

### Type A1S

48 sq m / 517 sq ft

BLK 12: #02-14 to #40-14

BLK 10: #02-04 to #40-04

KEYPLAN IS NOT DRAWN TO SCALE

DB/ST - Distribution Board/Storage WD - Washer cum Dryer

W/D - Washer & Drver

Area includes balcony where applicable and excludes among others, the RC - Reinforced Concrete Ledge and A/C - Air Conditioner Ledge. The plans are subject to change as may be required by relevant authorities. All floor plans and areas are subject to final survey. The balcony shall not be enclosed unless with the approved balcony screen, more particularly illustrated under the header "Approved Balcony Screen". Please refer to the letter containing the Particulars, Documents and Information relating to the development and the unit for the floor plan relating to the unit you intend to purchase. The Sale and Purchase Agreement contains the entire agreement between the developer and the purchaser and supersedes and cancels in all respects all previous representations, warranties, promises, inducements or statements of intention, whether written or oral made by the developer and/or the developer's agent which are not embodied in the Sale and Purchase Agreement.