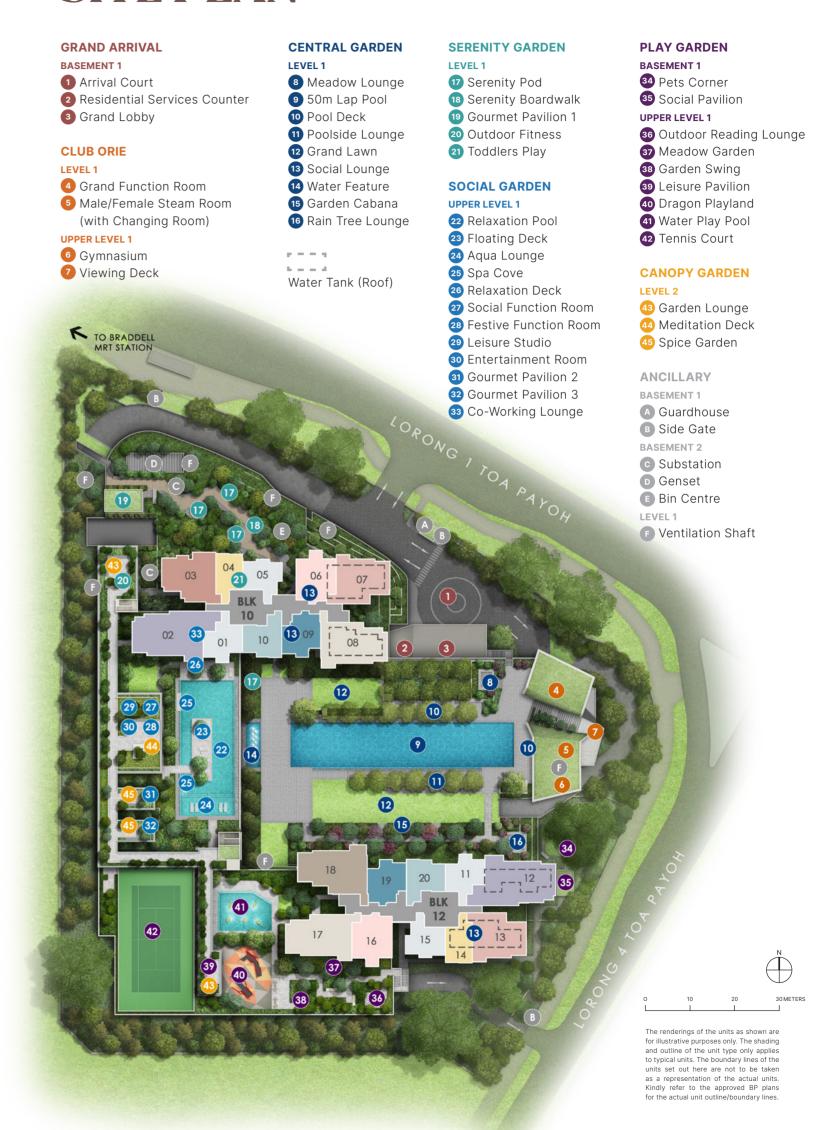

| B2       | E1 | C2 | A1S | B1 | C1 | D2       | D3S        | B4S | B3 |
| 80             | B2       | E1 | C2 | A1S | B1 | C1 | D2       | D3S        | B4S | В3 |
| 07             | B2       | E1 | C2 | A1S | B1 | C1 | D2       | D3S        | B4S | В3 |
| 06             | B2       | E1 | C2 | A1S | B1 | C1 | D2       | D3S        | B4S | В3 |
| 05             | B2       | E1 | C2 | A1S | B1 | C1 | D2       | D3S        | B4S | В3 |
| 04             | B2       | E1 | C2 | A1S | B1 | C1 | D2       | D3S        | B4S | В3 |
| 03             | B2       | E1 | C2 | A1S | B1 | C1 | D2       | D3S        | B4S | В3 |
| 02             | B2       | E1 | C2 | A1S | B1 | C1 | D2       | D3S        | B4S | В3 |

2-Bedroom Premium

3-Bedroom Dual Key

# 2-Bedroom Premium + Study

# **SITE PLAN**



### 1-BEDROOM + STUDY

### Type A1S

48 sq m / 517 sq ft

BLK 12: #02-14 to #40-14



BLK 10: #02-04 to #40-04







KEYPLAN IS NOT DRAWN TO SCALE



DB/ST - Distribution Board/Storage WD - Washer cum Dryer

W/D - Washer & Drver

Area includes balcony where applicable and excludes among others, the RC - Reinforced Concrete Ledge and A/C - Air Conditioner Ledge. The plans are subject to change as may be required by relevant authorities. All floor plans and areas are subject to final survey. The balcony shall not be enclosed unless with the approved balcony screen, more particularly illustrated under the header "Approved Balcony Screen". Please refer to the letter containing the Particulars, Documents and Information relating to the development and the unit for the floor plan relating to