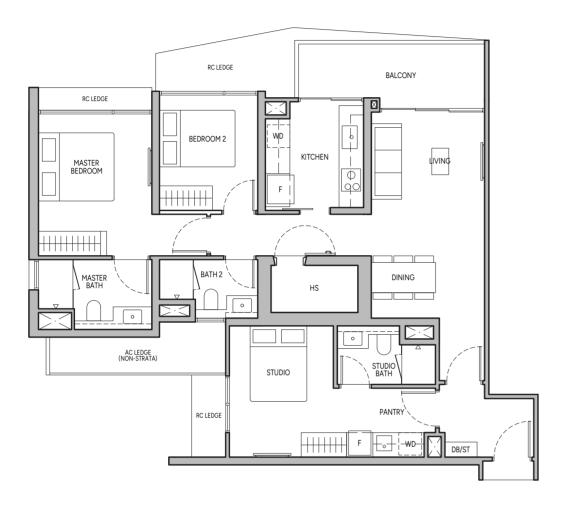

### **3-BEDROOM PREMIUM**

## Type C2A

97 sq m / 1044 sq ft

BLK 10: #02-07 to #40-07

Area includes balcony where applicable and excludes among others, the RC - Reinforced Concrete Ledge and A/C - Air Conditioner Ledge. The plans are subject to change as may be required by relevant authorities. All floor plans and areas are subject to final survey. The balcony shall not be enclosed unless with the approved balcony screen, more particularly illustrated under the header "Approved Balcony Screen". Please refer to the letter containing the Particulars, Documents and Information relating to the development and the unit for the floor plan relating to the unity you intend to purchase. The Sale and Purchase Agreement contains the entire agreement between the developer and the purchaser and supersedes and cancels in all respects all previous representations, warranties, promises, inducements or statements of intention, whether written or oral made by the developer and/or the developer's agent which are not embodied in the Sale and Purchase Agreement.