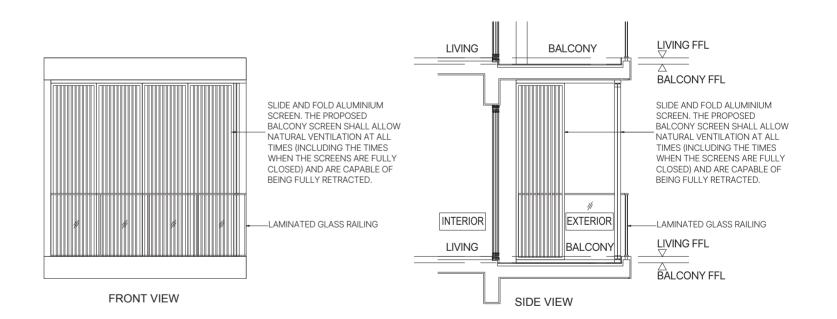

### **APPROVED BALCONY SCREEN**

### Typical Units

TYPICAL RETRACTABLE BALCONY SCREEN (FULLY CLOSED) - PLAN

TYPICAL RETRACTABLE BALCONY SCREEN (FULLY RETRACTED) - PLAN

The balcony shall not be enclosed unless with the approved balcony screen as shown above.

The cost of screen and installation shall be borne by the Purchaser.

Where required to facilitate installation, the Architect reserves the right to determine appropriate details not limited to fixing details and colour tones.