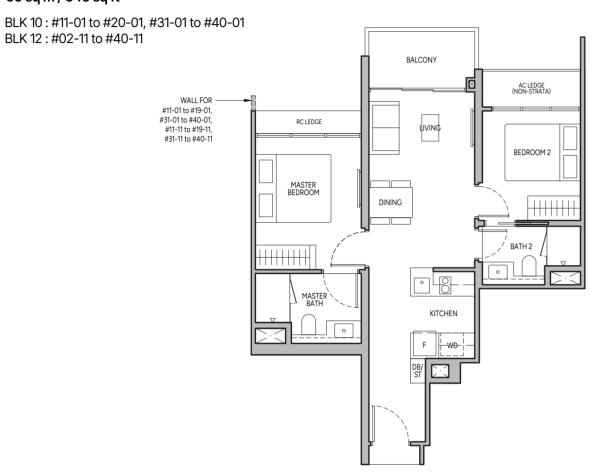

### Type B1

55 sq m / 592 sq ft

BLK 12: #02-15 to #40-15

Area includes balcony where applicable and excludes among others, the RC - Reinforced Concrete Ledge and A/C - Air Conditioner Ledge. The plans are subject to change as may be required by relevant authorities. All floor plans and areas are subject to final survey. The balcony shall not be enclosed unless with the approved balcony screen, more particularly illustrated under the header "Approved Balcony Screen". Please refer to the letter containing the Particulars, Documents and Information relating to the development and the unit for the floor plan relating to the unit you intend to purchase. The Sale and Purchase Agreement contains the entire agreement between the developer and the purchaser and supersedes and cancels in all respects all previous representations, warranties, promises, inducements or statements of intention, whether written or oral made by the developer and/or the developer's agent which are not embodied in the Sale and Purchase Agreement.