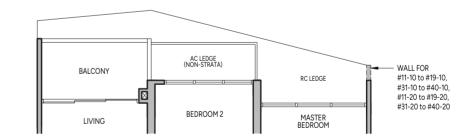

## Type B4S

65 sq m / 700 sq ft

BLK 10: #11-09 to #20-09, #31-09 to #40-09 BLK 12: #11-19 to #20-19, #31-19 to #40-19

### BLK 10: #02-09 to #10-09, #21-09 to #30-09

BLK 12: #02-19 to #10-19, #21-19 to #30-19

Wall not allowed to be hacked or altered

Area includes balcony where applicable and excludes among others, the RC - Reinforced Concrete Ledge and A/C - Air Conditioner Ledge. The plans are subject to change as may be required by relevant authorities. All floor plans and areas are subject to final survey. The balcony shall not be enclosed unless with the approved balcony screen, more particularly illustrated under the header "Approved Balcony Screen". Please refer to the letter containing the Particulars, Documents and Information relating to the development and the unit for the floor plan relating to the unit you intend to purchase. The Sale and Purchase Agreement contains the entire agreement between the developer and the purchaser and supersedes and cancels in all respects all previous representations, warranties, promises, inducements or statements of intention, whether written or oral made by the developer and/or the developer's agent which are not embodied in the Sale and Purchase Agreement.