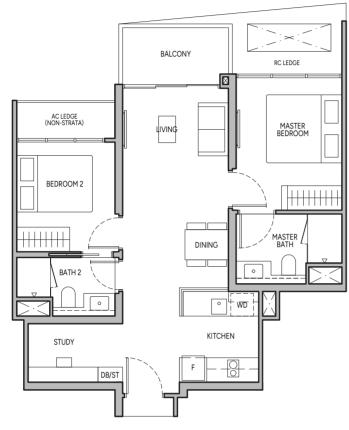

### 2-BEDROOM PREMIUM + STUDY

## Type B4S

65 sq m / 700 sq ft

BLK 10: #11-09 to #20-09, #31-09 to #40-09 BLK 12: #11-19 to #20-19, #31-19 to #40-19

### BLK 10: #02-09 to #10-09, #21-09 to #30-09

BLK 12: #02-19 to #10-19, #21-19 to #30-19

Wall not allowed to be hacked or altered

Area includes balcony where applicable and excludes among others, the RC - Reinforced Concrete Ledge and A/C - Air Conditioner Ledge. The plans are subject to change as may be required by relevant authorities. All floor plans and areas are subject to final survey. The balcony shall not be enclosed unless with the approved balcony screen, more particularly illustrated under the header "Approved Balcony Screen". Please refer to the letter containing the Particulars, Documents and Information relating to the development and the unit for the floor plan relating to the unit you intend to purchase. The Sale and Purchase Agreement contains the entire agreement between the developer and the purchaser and supersedes and cancels in all respects all previous representations, warranties, promises, inducements or statements of intention, whether written or oral made by the developer and/or the developer's agent which are not embodied in the Sale and Purchase Agreement.