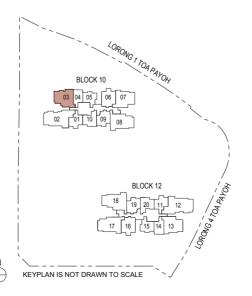

# **SITE PLAN**

## Type C3DK

105 sq m / 1130 sq ft

BLK 10: #11-03 to #20-03, #31-03 to #40-03

BLK 10: #02-03 to #10-03, #21-03 to #30-03

Area includes balcony where applicable and excludes among others, the RC - Reinforced Concrete Ledge and A/C - Air Conditioner Ledge. The plans are subject to change as may be required by relevant authorities. All floor plans and areas are subject to final survey. The balcony shall not be enclosed unless with the approved balcony screen, more particularly illustrated under the header "Approved Balcony Screen". Please refer to the letter containing the Particulars, Documents and Information relating to the development and the unit for the floor plan relating to the unit you intend to purchase. The Sale and Purchase Agreement contains the entire agreement between the developer and the purchaser and supersedes and cancels in all respects all previous representations, warranties, promises, inducements or statements of intention, whether written or oral made by the developer and/or the developer's agent which are not embodied in the Sale and Purchase Agreement.