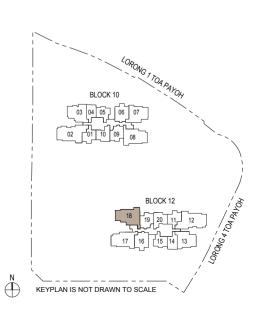

# **SITE PLAN**

### Type A1S

48 sq m / 517 sq ft

BLK 12: #02-14 to #40-14

BLK 10: #02-04 to #40-04

KEYPLAN IS NOT DRAWN TO SCALE

DB/ST - Distribution Board/Storage WD - Washer cum Dryer

W/D - Washer & Drver

Area includes balcony where applicable and excludes among others, the RC - Reinforced Concrete Ledge and A/C - Air Conditioner Ledge. The plans are subject to change as may be required by relevant authorities. All floor plans and areas are subject to final survey. The balcony shall not be enclosed unless with the approved balcony screen, more particularly illustrated under the header "Approved Balcony Screen". Please refer to the letter containing the Particulars, Documents and Information relating to the development and the unit for the floor plan relating to the unit you intend to purchase. The Sale and Purchase Agreement contains the entire agreement between the developer and the purchaser and supersedes and cancels in all respects all previous representations, warranties, promises, inducements or statements of intention, whether written or oral made by the developer and/or the developer's agent which are not embodied in the Sale and Purchase Agreement.