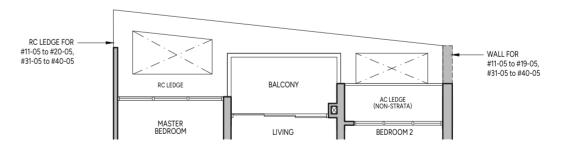

## Type B4S

65 sq m / 700 sq ft

BLK 10: #11-09 to #20-09, #31-09 to #40-09 BLK 12: #11-19 to #20-19, #31-19 to #40-19

### BLK 10: #02-09 to #10-09, #21-09 to #30-09

BLK 12: #02-19 to #10-19, #21-19 to #30-19

Wall not allowed to be hacked or altered

Area includes balcony where applicable and excludes among others, the RC - Reinforced Concrete Ledge and A/C - Air Conditioner Ledge. The plans are subject to change as may be required by relevant authorities. All floor plans and areas are subject to final survey. The balcony shall not be enclosed unless with the approved balcony screen, more particularly illustrated under the header "Approved Balcony Screen". Please refer to the letter containing the Particulars, Documents and Information relating to the development and the unit for the floor plan relating to the unit you intend to purchase. The Sale and Purchase Agreement contains the entire agreement between the developer and the purchaser and supersedes and cancels in all respects all previous representations, warranties, promises, inducements or statements of intention, whether written or oral made by the developer and/or the developer's agent which are not embodied in the Sale and Purchase Agreement.