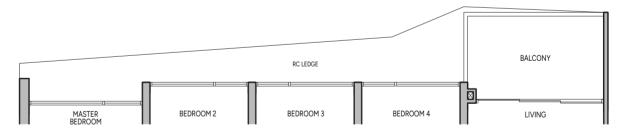

### 4-BEDROOM PREMIUM + STUDY

## Type D3S

127 sq m / 1367 sq ft

BLK 12: #11-18 to #20-18, #31-18 to #40-18

BLK 12: #02-18 to #10-18, #21-18 to #30-18

Area includes balcony where applicable and excludes among others, the RC - Reinforced Concrete Ledge and A/C - Air Conditioner Ledge. The plans are subject to change as may be required by relevant authorities. All floor plans and areas are subject to final survey. The balcony shall not be enclosed unless with the approved balcony screen, more particularly illustrated under the header "Approved Balcony Screen". Please refer to the letter containing the Particulars, Documents and Information relating to the development and the unit for the floor plan relating to the unit you intend to purchase. The Sale and Purchase Agreement contains the entire agreement between the developer and the purchaser and supersedes and cancels in all respects all previous representations, warranties, promises, inducements or statements of intention, whether written or oral made by the developer and/or the developer's agent which are not embodied in the Sale and Purchase Agreement.