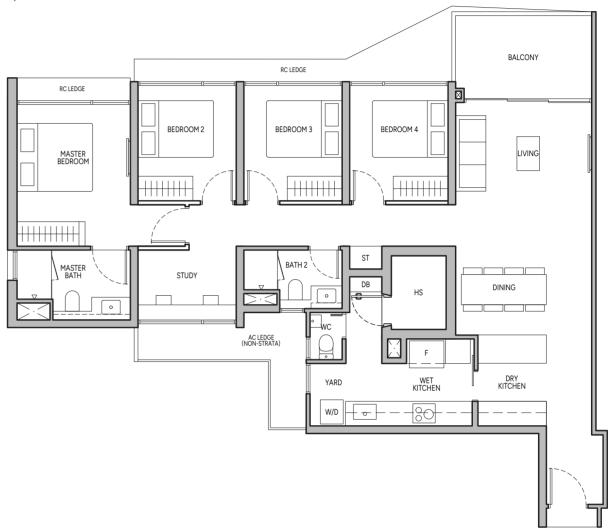

### 4-BEDROOM PREMIUM + STUDY

## Type D3S

127 sq m / 1367 sq ft

BLK 12: #11-18 to #20-18, #31-18 to #40-18

BLK 12: #02-18 to #10-18, #21-18 to #30-18

Area includes balcony where applicable and excludes among others, the RC - Reinforced Concrete Ledge and A/C - Air Conditioner Ledge. The plans are subject to change as may be required by relevant authorities. All floor plans and areas are subject to final survey. The balcony shall not be enclosed unless with the approved balcony screen, more particularly illustrated under the header "Approved Balcony Screen". Please refer to the letter containing the Particulars, Documents and Information relating to the development and the unit for the floor plan relating to the unit you intend to purchase. The Sale and Purchase Agreement contains the entire agreement between the developer and the purchaser and supersedes and cancels in all respects all previous representations, warranties, promises, inducements or statements of intention, whether written or oral made by the developer and/or the developer's agent which are not embodied in the Sale and Purchase Agreement.