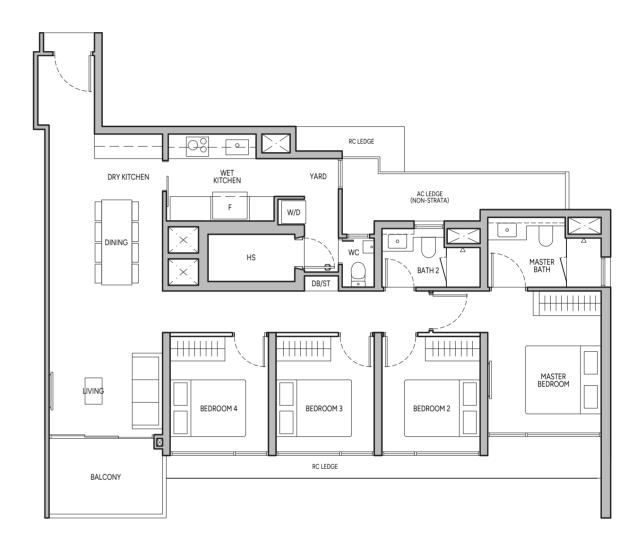

### 3-BEDROOM DUAL KEY

## Type C3DK

105 sq m / 1130 sq ft

BLK 10: #11-03 to #20-03, #31-03 to #40-03

BLK 10: #02-03 to #10-03, #21-03 to #30-03

Area includes balcony where applicable and excludes among others, the RC - Reinforced Concrete Ledge and A/C - Air Conditioner Ledge. The plans are subject to change as may be required by relevant authorities. All floor plans and areas are subject to final survey. The balcony shall not be enclosed unless with the approved balcony screen, more particularly illustrated under the header "Approved Balcony Screen". Please refer to the letter containing the Particulars, Documents and Information relating to the development and the unit for the floor plan relating to the unit you intend to purchase. The Sale and Purchase Agreement contains the entire agreement between the developer and the purchaser and supersedes and cancels in all respects all previous representations, warranties, promises, inducements or statements of intention, whether written or oral made by the developer and/or the developer's agent which are not embodied in the Sale and Purchase Agreement.