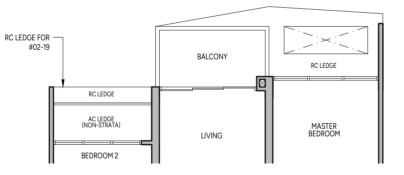

### 2-BEDROOM PREMIUM + STUDY

## Type B4S

65 sq m / 700 sq ft

BLK 10: #11-09 to #20-09, #31-09 to #40-09 BLK 12: #11-19 to #20-19, #31-19 to #40-19

### BLK 10: #02-09 to #10-09, #21-09 to #30-09

BLK 12: #02-19 to #10-19, #21-19 to #30-19

Wall not allowed to be hacked or altered

Area includes balcony where applicable and excludes among others, the RC - Reinforced Concrete Ledge and A/C - Air Conditioner Ledge. The plans are subject to change as may be required by relevant authorities. All floor plans and areas are subject to final survey. The balcony shall not be enclosed unless with the approved balcony screen, more particularly illustrated under the header "Approved Balcony Screen". Please refer to the letter containing the Particulars, Documents and Information relating to the development and the unit for the floor plan relating to the unit you intend to purchase. The Sale and Purchase Agreement contains the entire agreement between the developer and the purchaser and supersedes and cancels in all respects all previous representations, warranties, promises, inducements or statements of intention, whether written or oral made by the developer and/or the developer's agent which are not embodied in the Sale and Purchase Agreement.