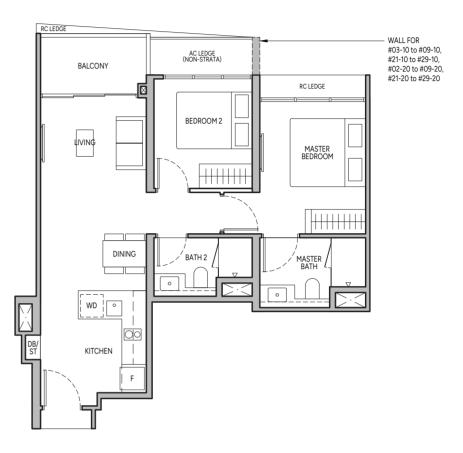

### 2-BEDROOM PREMIUM + STUDY

## Type B4S

65 sq m / 700 sq ft

BLK 10: #11-09 to #20-09, #31-09 to #40-09 BLK 12: #11-19 to #20-19, #31-19 to #40-19

### BLK 10: #02-09 to #10-09, #21-09 to #30-09

BLK 12: #02-19 to #10-19, #21-19 to #30-19

Wall not allowed to be hacked or altered

Area includes balcony where applicable and excludes among others, the RC - Reinforced Concrete Ledge and A/C - Air Conditioner Ledge. The plans are subject to change as may be required by relevant authorities. All floor plans and areas are subject to final survey. The balcony shall not be enclosed unless with the approved balcony screen, more particularly illustrated under the header "Approved Balcony Screen". Please refer to the letter containing the Particulars, Documents and Information relating to the development and the unit for the floor plan relating to the unit you intend to purchase. The Sale and Purchase Agreement contains the entire agreement between the developer and the purchaser and supersedes and cancels in all respects all previous representations, warranties, promises, inducements or statements of intention, whether written or oral made by the developer and/or the developer's agent which are not embodied in the Sale and Purchase Agreement.